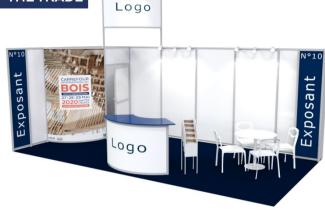

# **Stand**

The price includes the surface, cleaning and the recycling during the 3 days of the show.

### **Fitting**

- Carpeting (choice of colors at the bottom of the page)
- Structure: grey aluminum posts filled with white laminated partition walls (2,5m high)
- A storage room that can be locked
- 2 shelves attached to the partition walls
- 1 rounded counter with your logo and a painted top (colors to be chosen at the bottom of the page)
- Spotlights (100 W) 1 spot per 3 m²
- Lighting on the tall sign
- 1 block for three plugs

## **Signs**

- 1 double sided stand sign on the alley with your company name and stand N°
- 1 sign that is 1m x 1m on the fronting of the counter
- A image of your choice of 2,5 m x 1,5m on the partition wall of the storage room
- 1 single sided tall stand sign of 1m x 1m with your logo

#### **Furniture**

 A choice of furniture to be chosen in the GL Events catalogue: credit of 25Euros excl VAT/m²