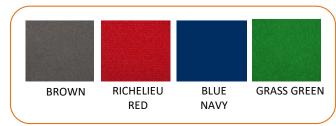

### **Fitting**

- Carpeting (choice of colors at the bottom of the page)
- Structure: grey aluminum posts filled with white laminated partition walls (2,5m high)
- A storage room that can be locked
- 2 shelves attached to the partition walls
- 1 rounded counter with your logo and a painted top (colors to be chosen at the bottom of the page)
- Spotlights (100 W) 1 spot per 3 m²
- Lighting on the tall sign
- 1 block for three plugs